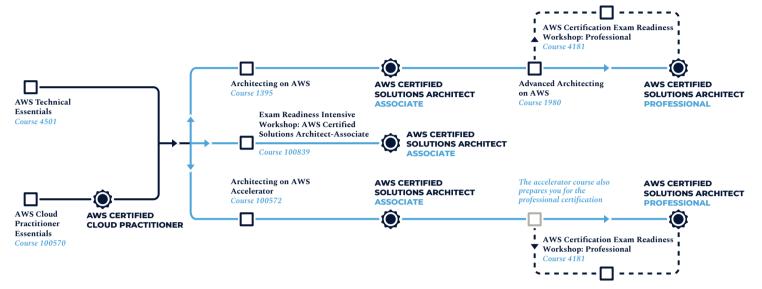

## **ARCHITECT TRACK**

Validate expertise designing distributed applications and systems on AWS.