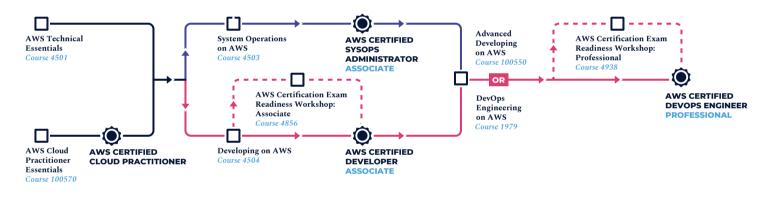

## **DEVELOPER AND OPERATIONS TRACKS**

Validate expertise developing and maintaining applications on AWS. Validate expertise provisioning, operating and managing distributed application systems on AWS.