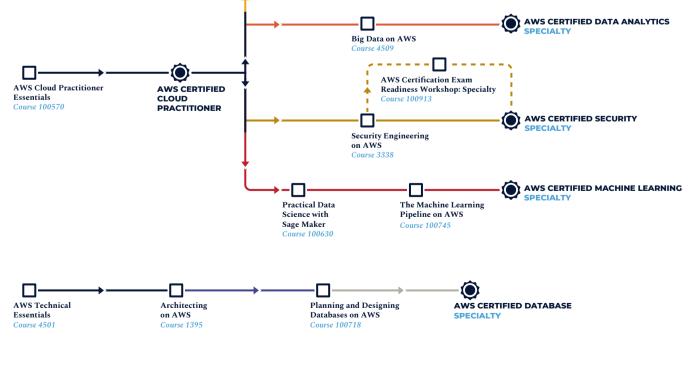

## **SPECIALTY TRACKS**

Validate expertise in unique and distinct areas of AWS.

AWS CERTIFIED ADVANCED NETWORKING OR OR SPECIALT **AWS** Certified **AWS** Certified AWS Certified SysOps Administrator: Solution Architect: Developer: Associate Associate Associate